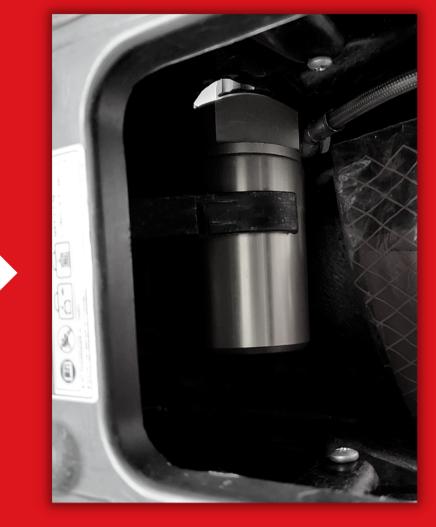

#### FIXING REAR SHOCK ABSORBER EXPANSION BOTTLE.

IT IS NOT POSSIBLE TO APPLY THE METHOD OF THE FIRST OPTION, BECAUSE THE AREA WHERE THE CYLINDER IS FIXED IS OCCUPIED BY A BATTERY.

REMOVE THE RED PLASTIC COVER FROM THE BOX.