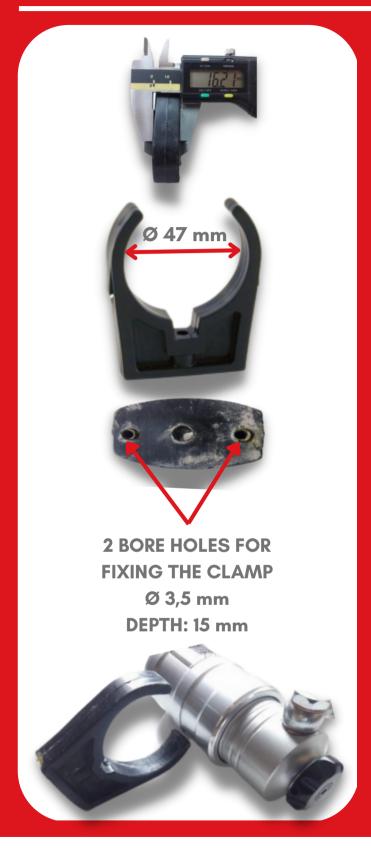

### OPTION 1: STANDARD STARTER SYSTEM

FIXING REAR SHOCK ABSORBER EXPANSION BOTTLE.

DRILL 2 HOLES FOR FIXING THE REAR SHOCK ABSORBER EXPANSION BOTTLE CLAMP.

Ø 5 mm