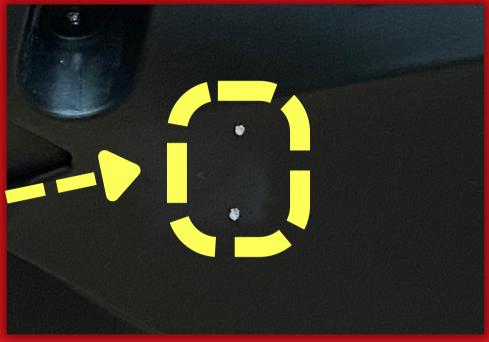

### OPTION 1: STANDARD STARTER SYSTEM

FIXING REAR SHOCK ABSORBER EXPANSION BOTTLE.

DRILL 2 HOLES FOR FIXING THE REAR SHOCK ABSORBER EXPANSION BOTTLE CLAMP.

Ø 5 mm

DRILL 2 HOLES FOR FIXING THE REAR SHOCK ABSORBER EXPANSION BOTTLE CLAMP.

Ø 5 mm

DRILL THE HOLES IN THE APPROXIMATE LOCATION SHOWN IN THE PICTURE. FINAL CHOICE OF THE CUSTOMER ACCORDING TO HIS NEEDS, AS LONG AS THEY ARE LOCATED WITHIN THE PERIMETER OF THE IMAGE.