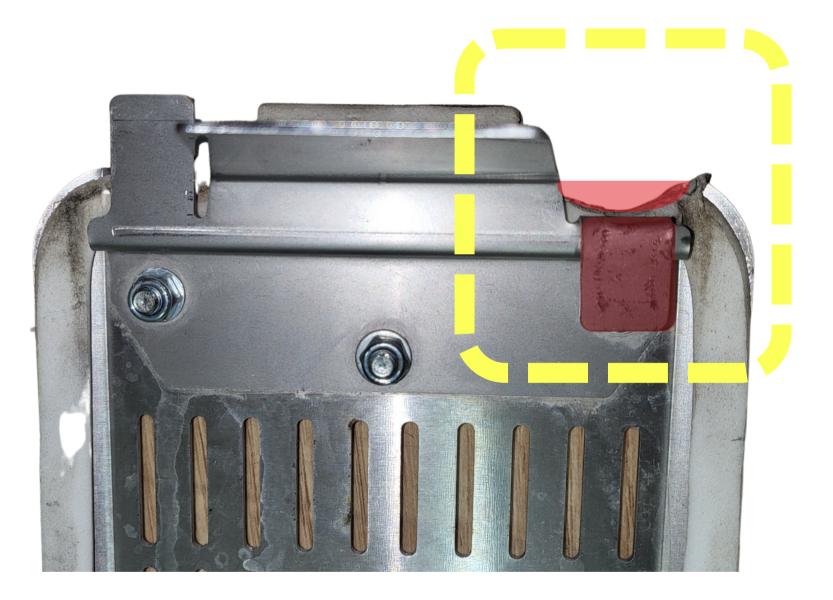

DRILL 2 HOLES FOR FIXING THE REAR SHOCK ABSORBER EXPANSION BOTTLE CLAMP.

Ø 5 mm

DRILL THE HOLES IN THE APPROXIMATE LOCATION SHOWN IN THE PICTURE. FINAL CHOICE OF THE CUSTOMER ACCORDING TO HIS NEEDS, AS LONG AS THEY ARE LOCATED WITHIN THE PERIMETER OF THE IMAGE.