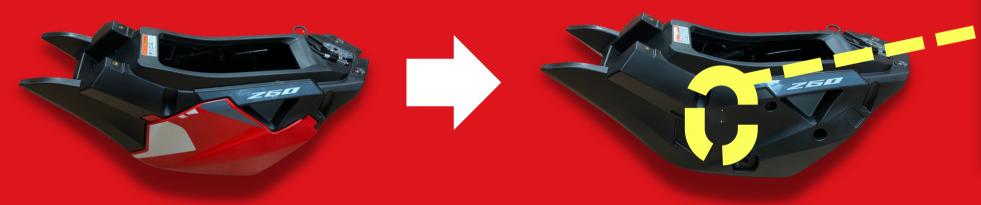

#### OPTION 1: STANDARD STARTER SYSTEM

• DRILL A HOLE IN THE LOWER PART OF THE BOX TO PASS THE HOSE, AS SHOWN IN THE FOLLOWING IMAGE.

- IT IS ADVISABLE TO INSTALL THE "AIR FILTER ACCESS GRILLE" WHICH YOU CAN FIND ON OUR WEBSITE www.boxzero.net.

Place the hose protection sleeve in the indicated location.

To pass the hose correctly, you must bend the flange and make a material recess in the part at the specific location indicated in the photograph.