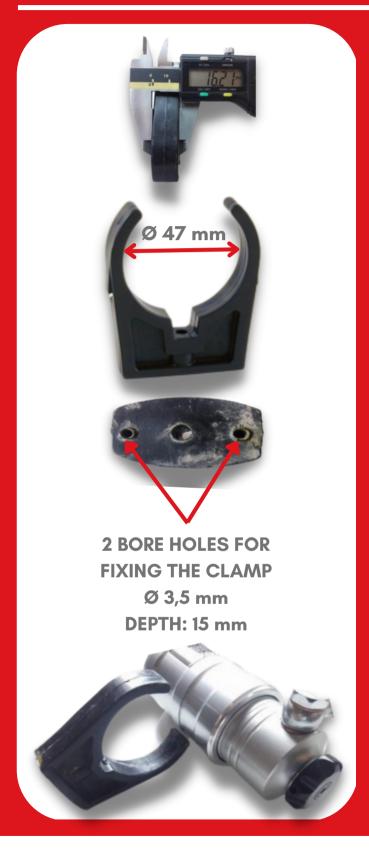

### OPTION 1: STANDARD STARTER SYSTEM

FIXING REAR SHOCK ABSORBER EXPANSION BOTTLE.

DRILL 2 HOLES FOR FIXING THE REAR SHOCK ABSORBER EXPANSION BOTTLE CLAMP.

Ø 5 mm