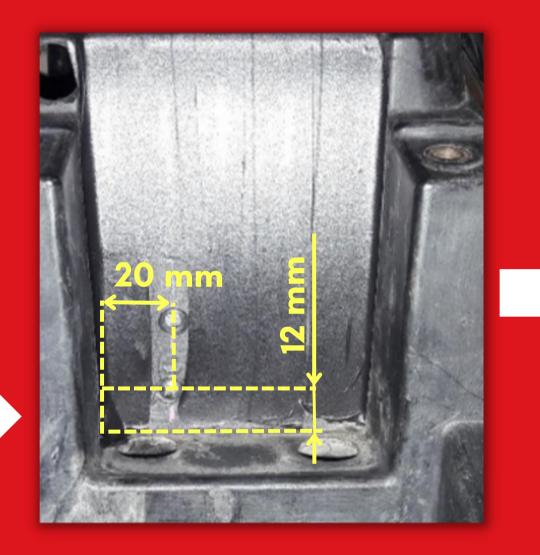

#### OPTION 1: STANDARD STARTER SYSTEM

• DRILL A HOLE IN THE LOWER PART OF THE BOX TO PASS THE HOSE, AS SHOWN IN THE FOLLOWING IMAGE.

- IT IS ADVISABLE TO INSTALL THE "AIR FILTER ACCESS GRILLE" WHICH YOU CAN FIND ON OUR WEBSITE www.boxzero.net.

Place the hose protection sleeve in the indicated location.

To pass the hose correctly, you must bend the flange and make a material recess in the part at the specific location indicated in the photograph.