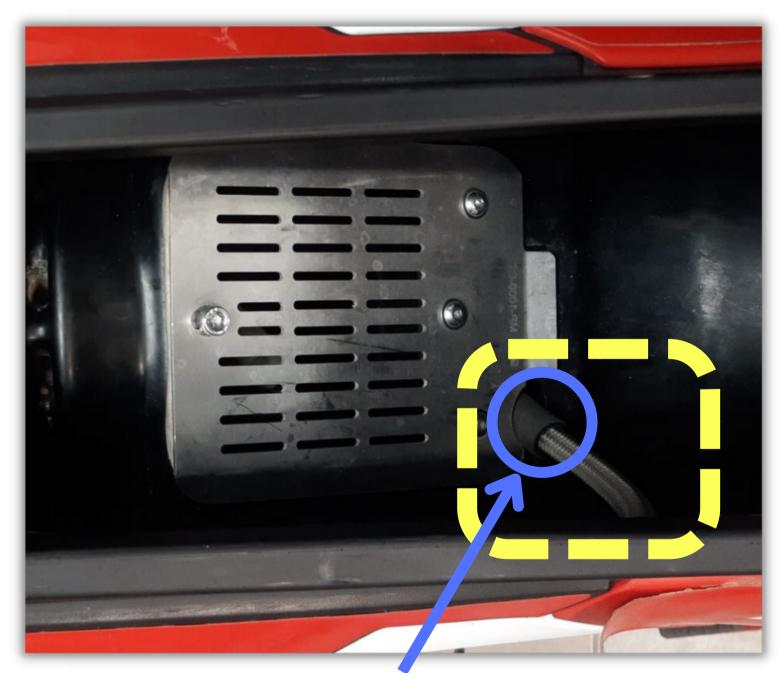

#### OPTION 1: STANDARD STARTER SYSTEM

• DRILL A HOLE IN THE LOWER PART OF THE BOX TO PASS THE HOSE, AS SHOWN IN THE FOLLOWING IMAGE.

- IT IS ADVISABLE TO INSTALL THE "AIR FILTER ACCESS GRILLE" WHICH YOU CAN FIND ON OUR WEBSITE www.boxzero.net.

Place the hose protection sleeve in the indicated location.

To pass the hose correctly, you must bend the flange and make a material recess in the part at the specific location indicated in the photograph.

#### OPTION 2: ELECTRIC STARTER SYSTEM

• DRILL A HOLE IN THE LOWER PART OF THE BOX TO PASS THE HOSE, AS SHOWN IN THE FOLLOWING IMAGE.

- IT IS ADVISABLE TO INSTALL THE "AIR FILTER ACCESS GRILLE" WHICH YOU CAN FIND ON OUR WEBSITE www.boxzero.net.