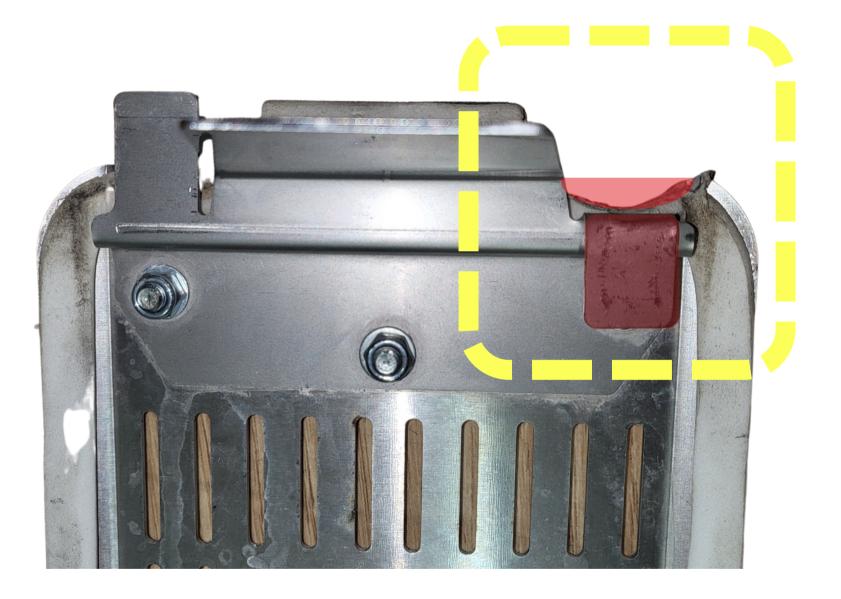

#### FIXING REAR SHOCK ABSORBER EXPANSION BOTTLE.

IT IS NOT POSSIBLE TO APPLY THE METHOD OF THE FIRST OPTION, BECAUSE THE AREA WHERE THE CYLINDER IS FIXED IS OCCUPIED BY A BATTERY.

REMOVE THE RED PLASTIC COVER FROM THE BOX.