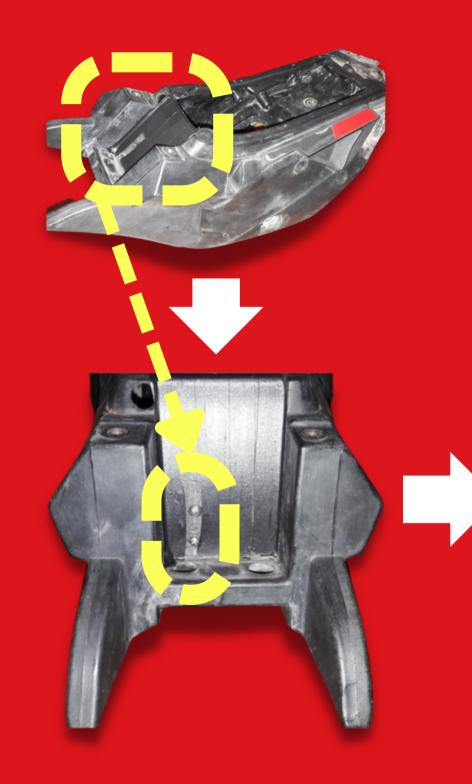

#### OPTION 1: STANDARD STARTER SYSTEM

• DRILL A HOLE IN THE LOWER PART OF THE BOX TO PASS THE HOSE, AS SHOWN IN THE FOLLOWING IMAGE.

- IT IS ADVISABLE TO INSTALL THE "AIR FILTER ACCESS GRILLE" WHICH YOU CAN FIND ON OUR WEBSITE www.boxzero.net.

Place the hose protection sleeve in the indicated location.

To pass the hose correctly, you must bend the flange and make a material recess in the part at the specific location indicated in the photograph.