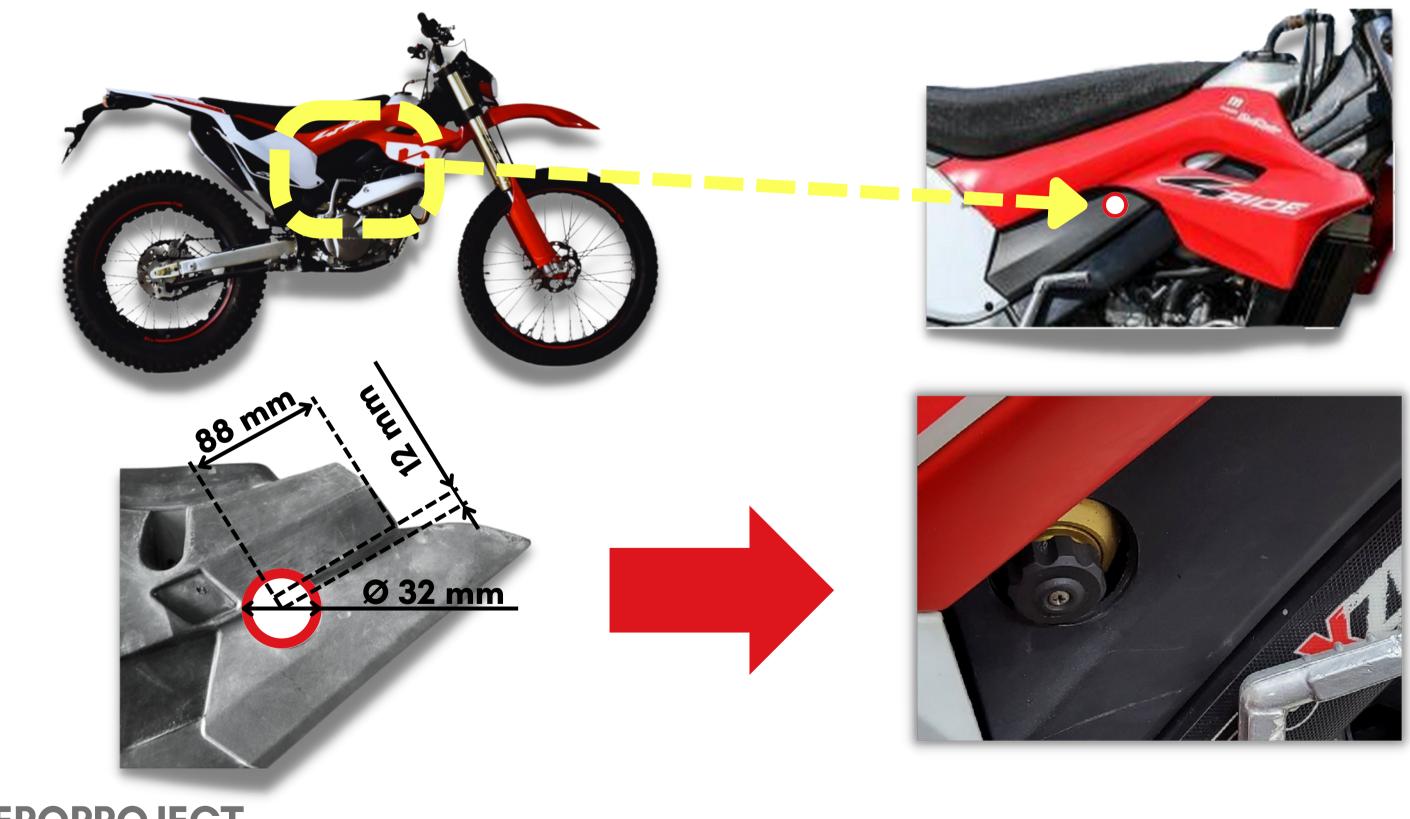

#### OPTION 1: STANDARD STARTER SYSTEM

• MAKE A 32 mm DIAMETER BORE HOLE TO ACCESS THE SUSPENSION ADJUSTMENT.